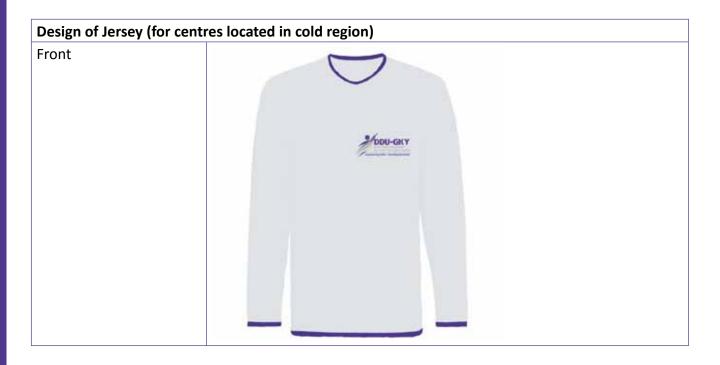

## Design of Cardigan for women candidates (for centres located in cold region) Front

And Back

| Construction Details                                |                                                    |  |  |  |
|-----------------------------------------------------|----------------------------------------------------|--|--|--|
| Stitching Thread Description                        |                                                    |  |  |  |
| Thread Type                                         | 3ply polyester for SNLS, 2 Ply Polyester for OL/FL |  |  |  |
| Thread Colour                                       | DTM                                                |  |  |  |
| Fabric Description for Polo T-Shirts                |                                                    |  |  |  |
| Fibre Composition                                   | 100% Cotton                                        |  |  |  |
| Knit                                                | Single Jersey                                      |  |  |  |
| GSM                                                 | 200                                                |  |  |  |
| Fabric Description for Jersey                       |                                                    |  |  |  |
| Fibre Composition                                   | 100% Acrylic                                       |  |  |  |
| Knit                                                | Single Jersey                                      |  |  |  |
| GSM                                                 | 300                                                |  |  |  |
| Fabric Description for Salwar Kameez dress option-1 |                                                    |  |  |  |
| Fibre Composition                                   | 67% Polyester + 33% Cotton                         |  |  |  |
| Yarn & Weave                                        | 40s, 136X72                                        |  |  |  |
| GSM                                                 | 130                                                |  |  |  |
| Fabric Description for Salwar Kameez dress option-2 |                                                    |  |  |  |
| Fibre Composition                                   | 85% Polyester + 15% Viscose                        |  |  |  |
| Yarn & Weave                                        | 40's, count 120X75                                 |  |  |  |