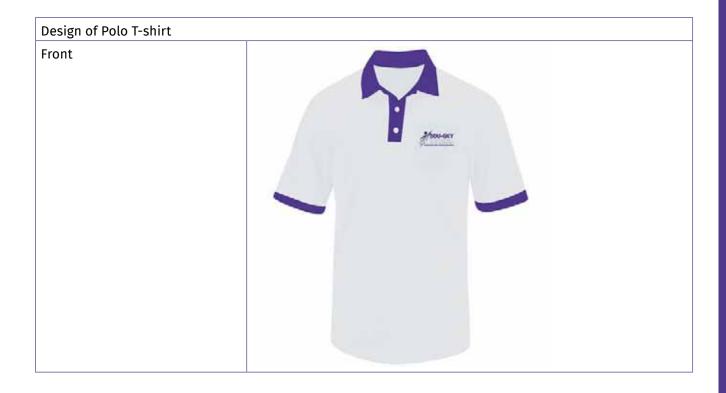

# Annexure – 5.3A DDU-GKY: Uniform (referred to in SF 5.3A)

| Colours to be used: |                    |  |
|---------------------|--------------------|--|
| Purple:             | C-80 M-90 Y-0 K-10 |  |
| Grey:               | C- 11-M-7 Y-6-K-0  |  |