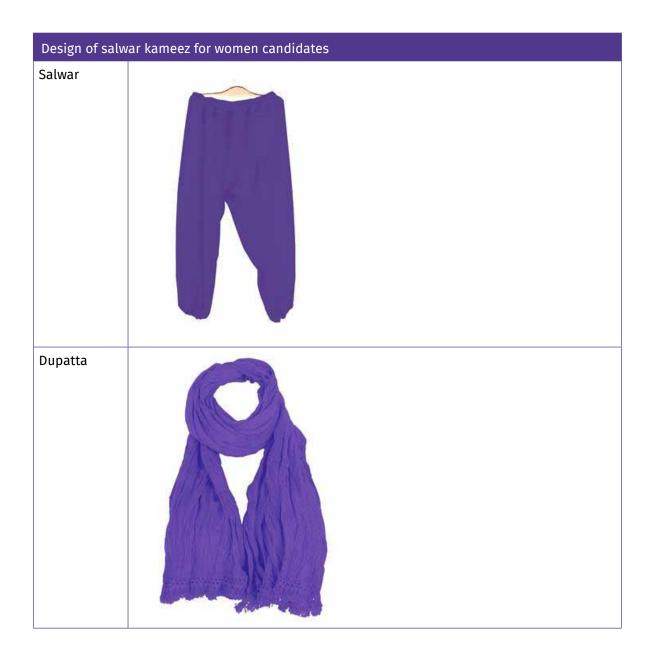

## Design of Cardigan for women candidates (for centres located in cold region) Front

And Back

| Construction Details                                |                                                    |  |  |  |
|-----------------------------------------------------|----------------------------------------------------|--|--|--|
| Stitching Thread Description                        |                                                    |  |  |  |
| Thread Type                                         | 3ply polyester for SNLS, 2 Ply Polyester for OL/FL |  |  |  |
| Thread Colour                                       | DTM                                                |  |  |  |
| Fabric Description for Polo T-Shirts                |                                                    |  |  |  |
| Fibre Composition                                   | 100% Cotton                                        |  |  |  |
| Knit                                                | Single Jersey                                      |  |  |  |
| GSM                                                 | 200                                                |  |  |  |
| Fabric Description for Jersey                       |                                                    |  |  |  |
| Fibre Composition                                   | 100% Acrylic                                       |  |  |  |
| Knit                                                | Single Jersey                                      |  |  |  |
| GSM                                                 | 300                                                |  |  |  |
| Fabric Description for Salwar Kameez dress option-1 |                                                    |  |  |  |
| Fibre Composition                                   | 67% Polyester + 33% Cotton                         |  |  |  |
| Yarn & Weave                                        | 40s, 136X72                                        |  |  |  |
| GSM                                                 | 130                                                |  |  |  |
| Fabric Description for Salwar Kameez dress option-2 |                                                    |  |  |  |
| Fibre Composition                                   | 85% Polyester + 15% Viscose                        |  |  |  |
| Yarn & Weave                                        | 40's, count 120X75                                 |  |  |  |

| GSM                                                 | 90-95                                                              |  |  |
|-----------------------------------------------------|--------------------------------------------------------------------|--|--|
| Fabric Description for Salwar Kameez dress option-3 |                                                                    |  |  |
| Fibre Composition                                   | Polyester Crepe: 100% Polyester                                    |  |  |
| Yarn & Weave                                        | 75 denier 104X68                                                   |  |  |
| GSM                                                 | 70-72                                                              |  |  |
| Fabric Description for Dupatta                      |                                                                    |  |  |
| Fibre Composition                                   | 100% Polyester                                                     |  |  |
| Yarn & Weave                                        | TPM 1800 S/Z, 75 denier, 36 filament per yarn, 108X82 construction |  |  |
| GSM                                                 | 65                                                                 |  |  |