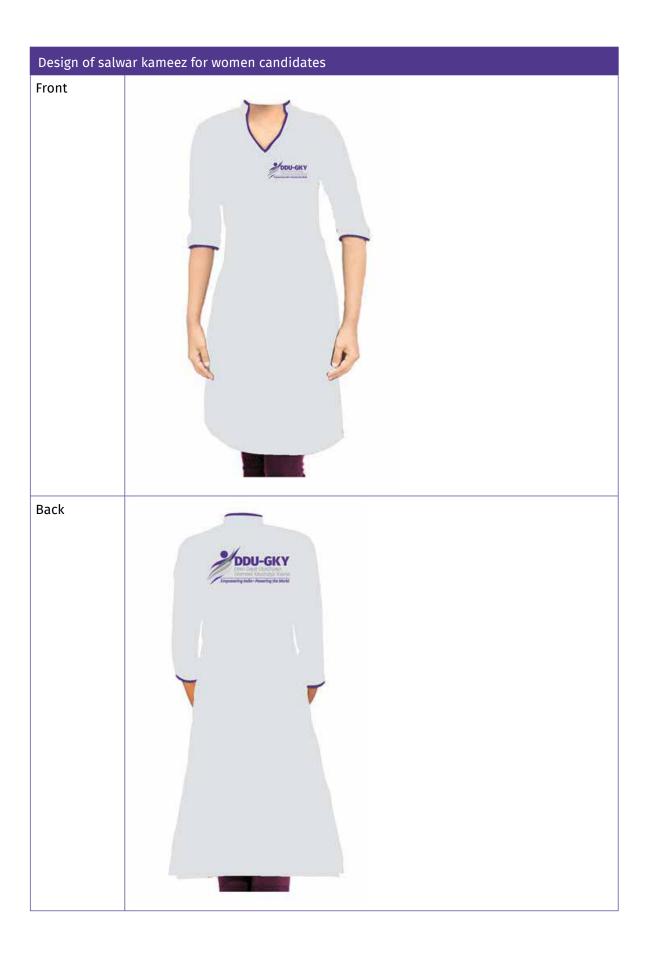

# Annexure – 5.3A DDU-GKY: Uniform (referred to in SF 5.3A)

| Colours to be used: |                    |  |
|---------------------|--------------------|--|
| Purple:             | C-80 M-90 Y-0 K-10 |  |
| Grey:               | C- 11-M-7 Y-6-K-0  |  |