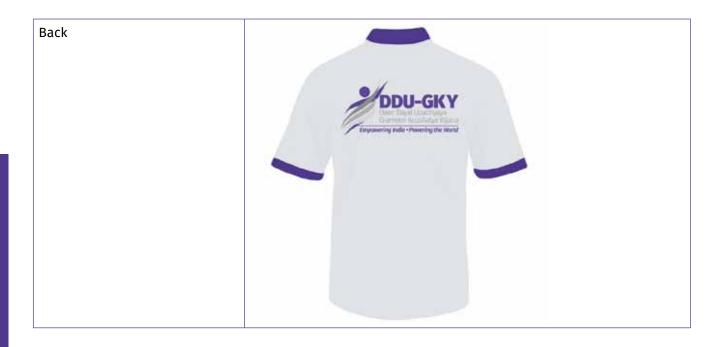

# Annexure – 5.3A DDU-GKY: Uniform (referred to in SF 5.3A)

| Colours to be used: |                    |  |
|---------------------|--------------------|--|
| Purple:             | C-80 M-90 Y-0 K-10 |  |
| Grey:               | C- 11-M-7 Y-6-K-0  |  |