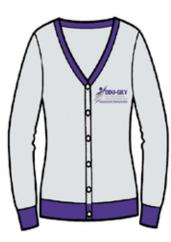

## Design of Cardigan for women candidates (for centres located in cold region) Front

And Back

| Construction Details                                |                                                    |  |  |  |
|-----------------------------------------------------|----------------------------------------------------|--|--|--|
| Stitching Thread Description                        |                                                    |  |  |  |
| Thread Type                                         | 3ply polyester for SNLS, 2 Ply Polyester for OL/FL |  |  |  |
| Thread Colour                                       | DTM                                                |  |  |  |
| Fabric Description for Polo T-Shirts                |                                                    |  |  |  |
| Fibre Composition                                   | 100% Cotton                                        |  |  |  |
| Knit                                                | Single Jersey                                      |  |  |  |
| GSM                                                 | 200                                                |  |  |  |
| Fabric Description for Jersey                       |                                                    |  |  |  |
| Fibre Composition                                   | 100% Acrylic                                       |  |  |  |
| Knit                                                | Single Jersey                                      |  |  |  |
| GSM                                                 | 300                                                |  |  |  |
| Fabric Description for Salwar Kameez dress option-1 |                                                    |  |  |  |
| Fibre Composition                                   | 67% Polyester + 33% Cotton                         |  |  |  |
| Yarn & Weave                                        | 40s, 136X72                                        |  |  |  |
| GSM                                                 | 130                                                |  |  |  |
| Fabric Description for Salwar Kameez dress option-2 |                                                    |  |  |  |
| Fibre Composition                                   | 85% Polyester + 15% Viscose                        |  |  |  |
| Yarn & Weave                                        | 40's, count 120X75                                 |  |  |  |