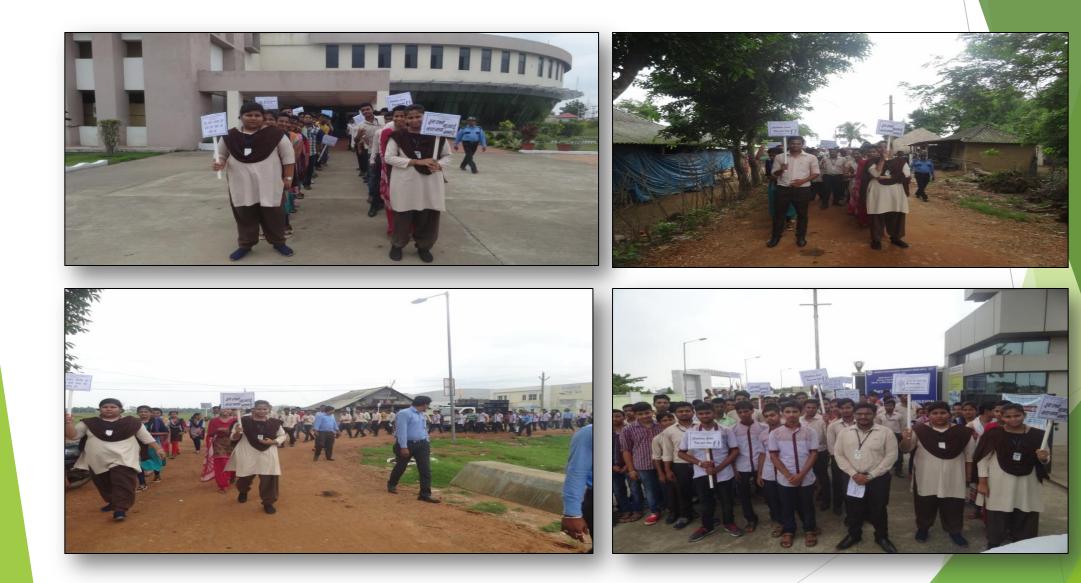

শংকজ নাথ, চাংসাৰি, ২৪ আগন্ত ৷ কামকপ জিলাৰ মন্তৰ্গত চাংসাৰিত অবস্থিত কেন্দ্ৰীয় শৈষিক প্ৰতিষ্ঠান চপ্টেল ইনস্টিটিউট অৱ প্লাস্টিক ইজিনীয়াৰিং এণ্ড টকন 'পজী চমকৈ চিপেটৰ উদ্যোগত চাংসাৰিৰ ৩১নং ৰাষ্ট্ৰীয় ঘাইপথৰে আজি ২৪ আগষ্ট তাৰিখে দিনৰ ভাগত এক সক্ষতাৰ সজাগতামূলক ৰেলী উলিওবা হয়। উল্লেখ্য যে জাতিৰ পিতা মহাত্মা গান্ধীৰ স্বচ্ছ ভাৰত গঢ়াৰ সংপান য জ্যাতৰ পিতা মহাত্মা গান্ধাৰ থক্য ভাৰত গঢ়াৰ সংপান জ্বিত কৰাৰ মহান উক্ষেণ্যৰে ভাৰত চৰকাৰে স্বচ্চ গৰত অক্তিয়ান চলাই গৈ আছে। এই অজিযানৰ লগত গোতি ৰাখি চলিত মাহৰ ১৬ তাৰিখৰ পৰা অহা ০১ াৰিখলৈকে চিপেটত স্বচ্ছ ভাৰত পথক গালন কৰি

Authorised dealer for Assam

বেলী উলিওৱা হৈছিল এই বেলীত চিলেচৰ ছাত্ৰ-ছাত্ৰী, শিক্ষকবৃন্দ লগতে কমচাৰীসকলক লৈ খায় দুই শতাধিক লোকে অংশগ্ৰহণ কৰে ৷ ৩১ নং ৰাষ্ট্ৰীয়

মাইপথ, চাংসাৰিত উলিওৱা চিপেটৰ এই ৰেলীত

with the second se