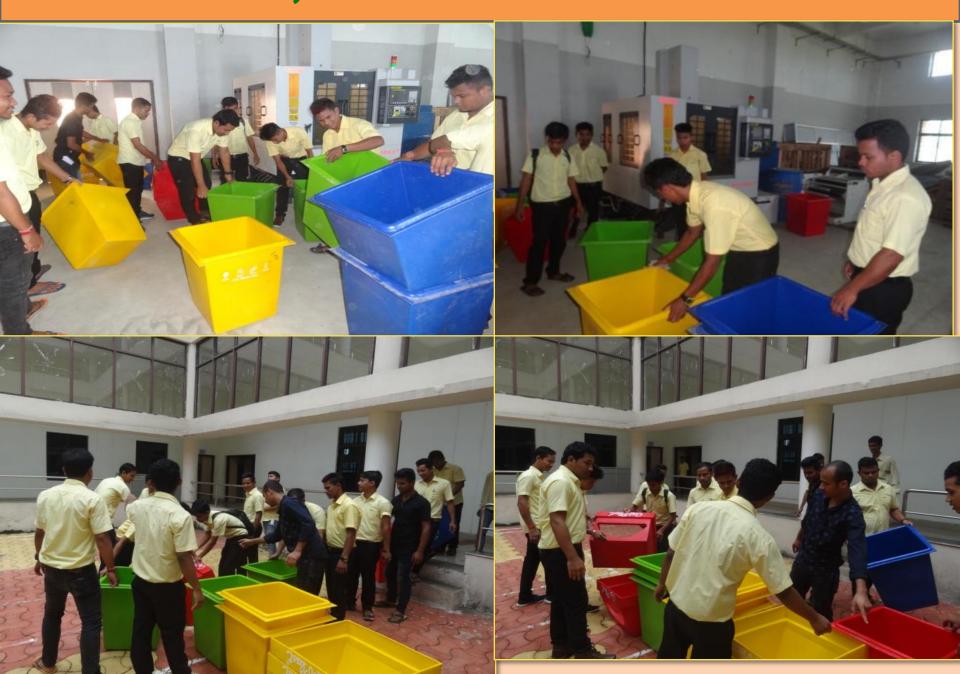

## CIPET - Swachh Bharat Mission -Report "JULY- 2016"

- CIPET APPTC, Balasore organized Swachh Bharat Abhiyan Programme and in that officials of Directorate of Vocational Education, Govt. of Odisha participated. All the participant was planted the 50 nos. of trees in the campus. Also dustbins were distributed to all the departments.
- CIPET Bhopal Organized the cleanliness drive at "Hamidia Hospital, Bhopal" and performed the cleanliness activity inside the hospital campus and also spread the message in general public about the Swachh Bharat Mission.
- CIPET Hajipur performed the "Importance of Hygienic & Cleanliness" activities, wherein all the staff and trainees participated. Further surrounding areas of campus were cleaned by the CIPET Hajipur team.
- ❖ CIPET MCTI Bhubaneswar performed the Swachh Abhiyan activities in Mancheswar Industrial area.
- CIPET CBPST Kochi performed the clinginess activity in the Lab area of the institute and conveyed the Swachh bharat message to the students.
- CIPET Amritsar made a special effort to put to clean and maintain the Institute premises, resurfacing Garden corridor and the institute path ways.
- ❖ CIPET Guwahati organized Seminar on "Swachh Abhiyan ", wherein STC & LTC students participated.
- ❖ CIPET Jaipur made a special effort to clean the shop floor area / machines of the Institute on the part of the "Swachh Bharat Mission".
- CIPET Ahmedabad employees and students has performed cleanliness activities at Institute, surroundings and Hostel premises.
- CIPET Aurangabad organized Swachh Bharat Mission programme, the employees and students are involved in the cleanliness activities of the Institute and surrounding peripheral areas
- CIPET HLC Ahmedabad, HLC Chennai, PWMC-Guwahati and ATPDC Madurai are mainly clean the campus and nearby areas of the institute and Hostels.