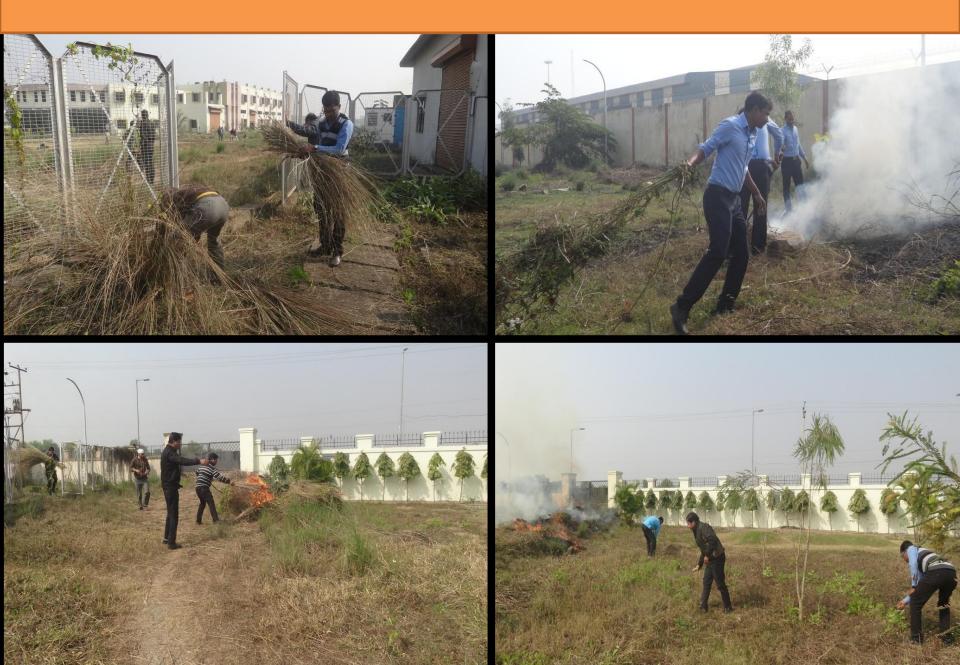

hemicals, Ministry of Chemicals & Fertilizers, Government of India

# रसायन एवं पेट्रोरसायन विभाग, रसायन एवं उर्वरक मंत्रालय, भारत सरकार



#### " SWACHH BHARAT MISSION ACTIVITIES PERFORMED BY CIPET CENTRES"

CIPET Centres organized Swachh Bharat Mission activities for the Month of January, 2018. The students and staff members are involved in the cleanliness activities highlighting the importance of hygiene and cleanliness. During the drive the Institute premises, Hostel premises, Shop floor area, Class Rooms as well as surrounding areas were cleaned.

#### **Swachh Bharat Activities – CIPET C-II, Bhubaneswar**



# **Swachh Bharat Activities – CIPET C-II, Bhubaneswar**



#### **Swachh Bharat Activities – CIPET C-II, Bhubaneswar**



# **Swachh Bharat Activities – CIPET APPTC-Balasore**



### **Swachh Bharat Activities – CIPET Bhopal**



#### **Swachh Bharat Activities – CIPET Bhopal**











#### **Swachh Bharat Activities – CIPET Gwalior**



### **Swachh Bharat Activities – CIPET Haldia**



#### **Swachh Bharat Activities – CIPET Mysuru**



### **Swachh Bharat Activities – CIPET Raipur**



### **Swachh Bharat Activities – CIPET Ranchi**



### **Swachh Bharat Activities – CIPET Ranchi**



### **Swachh Bharat Activities – CIPET Valsad**



#### **Swachh Bharat Activities – CIPET Valsad**













#### **Swachh Bharat Activities – CIPET Valsad**