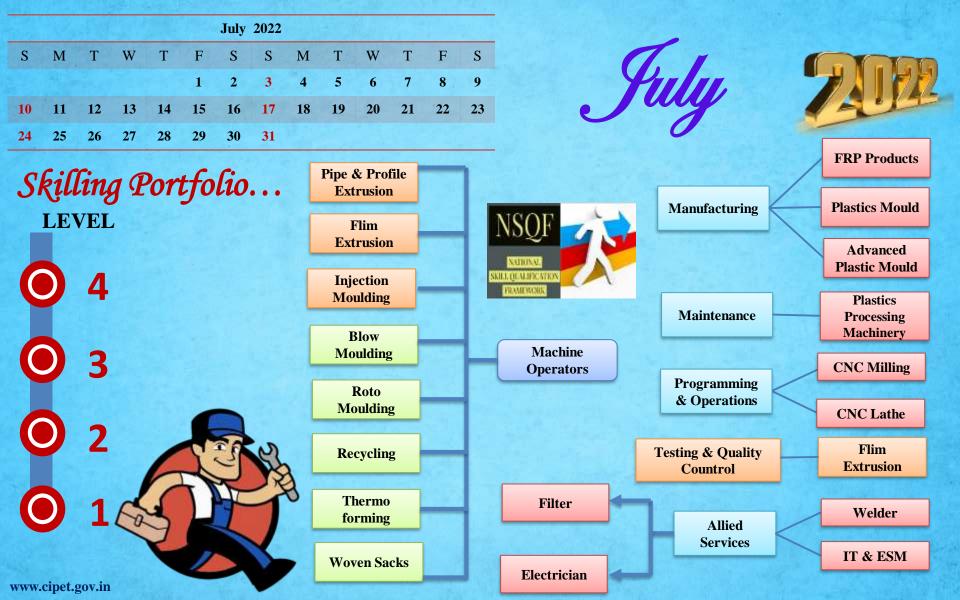

### July 2022

**Education** is not the learning of facts, but training of the minds to think... - Albert Einstein 202